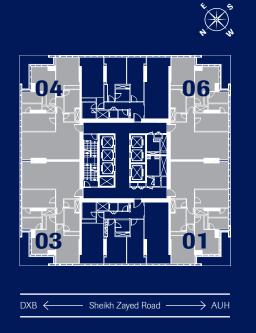

| Bedrooms  | 2                   |
|-----------|---------------------|
| Apartment | Туре А              |
| Level     | 2-8   11-17   20-26 |
| Area      | ~1626 sqft          |

| Bedrooms  | 2                   |
|-----------|---------------------|
| Apartment | Туре А              |
| Level     | 2-8   11-17   20-26 |
| Area      | ~1618 sqft          |