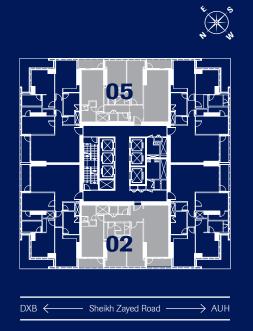

الطاير al tayer للعقارات real estate

| Bedrooms  | 2                 |
|-----------|-------------------|
| Apartment | Туре В            |
| Level     | 9-10   18-19   27 |
| Area      | ~1626 sqft        |

al tayer الطانير العقارات real estate

| Bedrooms  | 2                 |
|-----------|-------------------|
| Apartment | Туре В            |
| Level     | 9-10   18-19   27 |
| Area      | ~1618 sqft        |