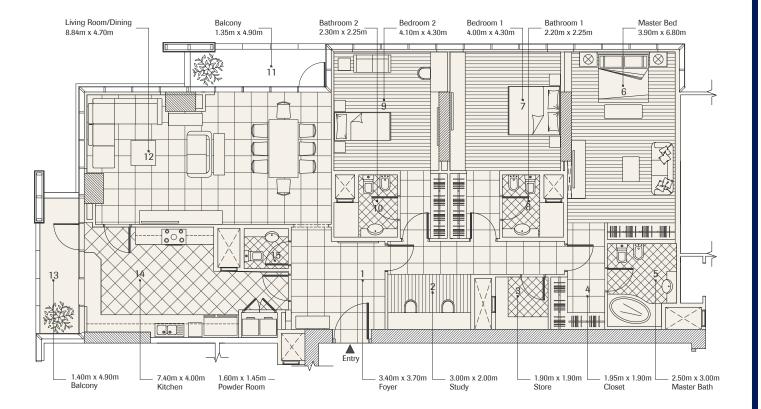

ly. Al Tayer Real Estate and its affliates assume on liability in connection with this plan.



al tayer الطانير real estate للعقارات

| Bedrooms  | 3          |
|-----------|------------|
| Apartment | Туре А     |
| Level     | 29-38      |
| Area      | ~2647 sqft |



DISCLAIMER

This floor plan is indicative of a general layout only and does not form part of any contract. Neither the plan nor its provision may be relied on as a representation or warranty whether express or implied, as to the accuracy or completeness of the dimensions, size, layout or design of any particular property and actual areas may vary from the stated area. Furniture and appliances shown are for illustrative purposes only. Al Tayer Real Estate and its afflictes assume on lability in connection with this plan.



💋 السطانيسر اليعقسارات

al tayer real estate

| Bedrooms  | 3          |
|-----------|------------|
| Apartment | Туре А     |
| Level     | 29-38      |
| Area      | ~2642 sqft |



E

#### Living Room/dining Baicony 4.90m x 1.40m 2.30m x 2.25m 4.10m x 4.30m 3.90m x 3.94m 2.10m x 2.20m 4.10m x 6.20m 101 $\otimes$ 11 V 9 12 F X 13 Entry 4.90m x 1.37m — 5.74m x 4.00m -1.60m x 1.45m -4.95m x 3.00m - 3.00m x 2.10m - 1.60m x 1.60m - 1.35m x 1.70m 2.65m X 3.00m Balcony Kitchen Powder Room Foyer Maid's Room Maid's Bath Store Master Bath

Bathroom 2

Bedroom 1

Bedroom 2

Bathroom 1

Master Bed

#### DISCLAIMER

This floor plan is indicative of a general layout only and does not form part of any contract. Neither the plan nor its provision may be relied on as a representation or warranty, whet