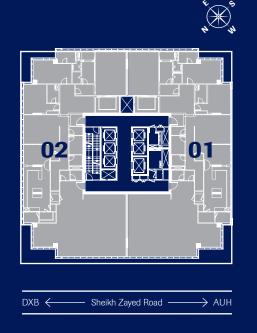

| Bedrooms  | 2                   |
|-----------|---------------------|
| Apartment | Туре А              |
| Level     | 2-8   11-17   20-26 |
| Area      | ~1626 sqft          |

| Bedrooms  | 2                   |
|-----------|---------------------|
| Apartment | Туре А              |
| Level     | 2-8   11-17   20-26 |
| Area      | ~1618 sqft          |