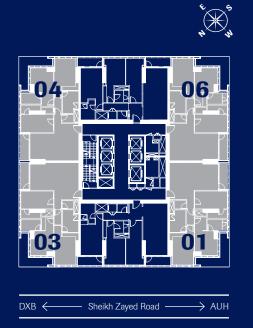

| Bedrooms  | 2                   |
|-----------|---------------------|
| Apartment | Туре А              |
| Level     | 2-8   11-17   20-26 |
| Area      | ~1626 sqft          |

| Bedrooms  | 2                   |
|-----------|---------------------|
| Apartment | Туре А              |
| Level     | 2-8   11-17   20-26 |
| Area      | ~1618 sqft          |