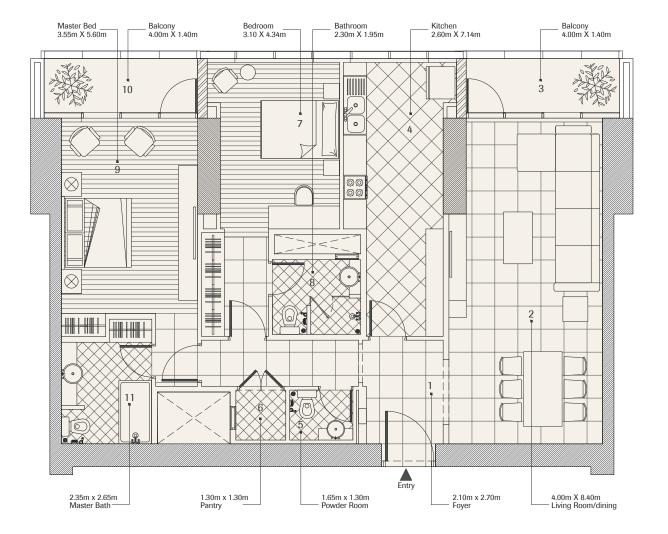

#### Pantry Balcony 4.32m X 1.40m Bathroom Kitchen 1.80m X 3.25m 1.40m X 3.20m 2.90m X 5.25m ¢. Bedroom \_\_\_\_ 2 3.94m X 3.70m Ň 070 0 00 00 6 00 • [[[]] [ 1 ¢ No. $\otimes$ $\otimes$ 1 ۰ • 5.15m x 3.35m 1.35m x 1.84m 6.00m X 7.89m Living Room/dining 3.65m x 2.64m Entry Master Bed Master Bath Powder Room

Bathroom 2

Bedroom 1

Bedroom 2

Bathroom 1

Master Bed