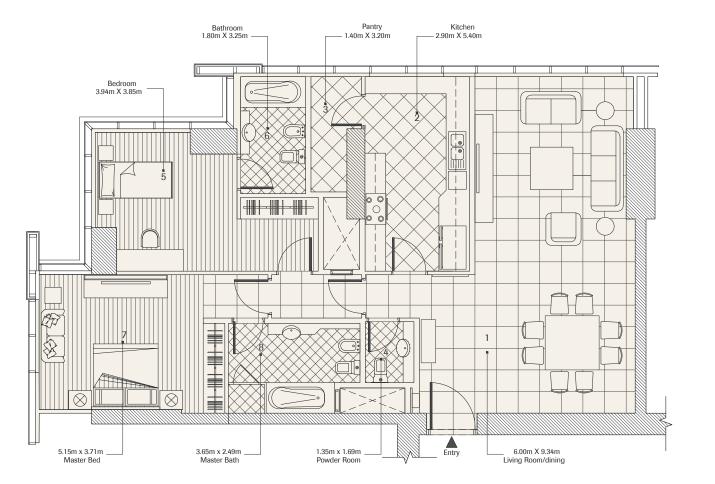

#### Pantry Balcony 4.32m X 1.40m Bathroom Kitchen 1.80m X 3.25m 1.40m X 3.20m 2.90m X 5.25m ¢. Bedroom \_\_\_\_ 2 3.94m X 3.70m Ň 070 0 00 00 6 00 • [[[]] [ 1 ¢ No. $\otimes$ $\otimes$ 1 ۰ • 5.15m x 3.35m 1.35m x 1.84m 6.00m X 7.89m Living Room/dining 3.65m x 2.64m Entry Master Bed Master Bath Powder Room