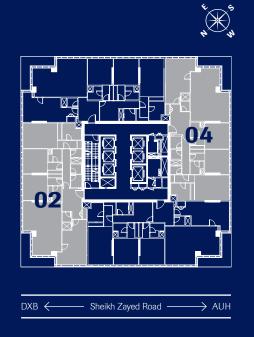

| Bedrooms  | 2                   |
|-----------|---------------------|
| Apartment | Туре А              |
| Level     | 2-8   11-17   20-26 |
| Area      | ~1626 sqft          |

| Bedrooms  | 2                   |
|-----------|---------------------|
| Apartment | Туре А              |
| Level     | 2-8   11-17   20-26 |
| Area      | ~1618 sqft          |