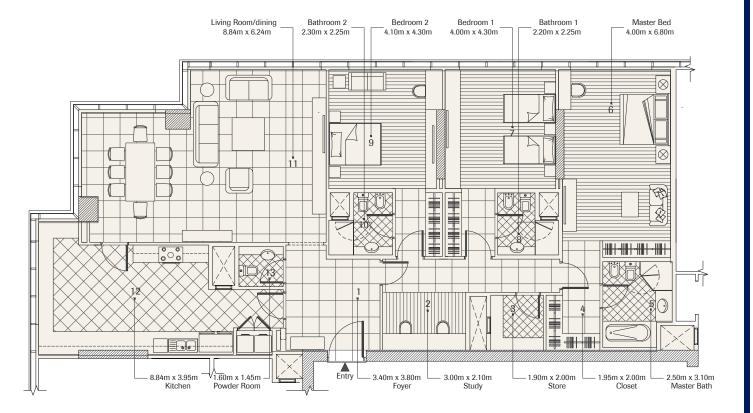

shown are for illustrative purposes only. Al Tayer Real Estate and its affiliates assume no liability in connection with this plan.



| Bedrooms  | 3          |
|-----------|------------|
| Apartment | Туре В     |
| Level     | 39-48      |
| Area      | ~2643 sqft |



DISCLAIMER

This floor plan is indicative of a general layout only and does not form part of any contract. Neither the plan nor its provision may be relied on as a representation or warranty whether express or implied, as to the accuracy or completeness of the dimensions, size, layout or design of any particular property and actual areas may vary from the stated area. Furniture and appliances shown are for illustrative purposes only. Al Tayer Real Estate and its afflictes assume on lability in connection with this plan.



€ الـطاديـر الـعقــارات

al tayer real estate

| Bedrooms  | 3          |
|-----------|------------|
| Apartment | Туре В     |
| Level     | 39-48      |
| Area      | ~2576 sqft |



#### 8.60m x 6.24m 2.45m x 2.20m -4.10m x 3.95m 3.90m x 3.95m -- 2.10m x 2.20m - 4.10m x 6.20m $\otimes$ Т ġ $\otimes$ 11 R Ŕ • F 110/23 ╺╫╋╞╾╫╋╞╸┽╫╋╞╼╫╋┤ $\bigcirc$ $\bigcirc$ 000 2 C . Entry 7.30m x 4.00m 1.60m x 1.45m -4.95m x 3.10m - 2.05m x 1.80m -1.60m x 1.70m – 1.35m x 1.80m -2.75m x 3.10m Kitchen Powder Room Foyer Maid Room Maid's Bath Store Master Bath

Bedroom 2

Bedroom 1

Bathroom 1

Master Bed

Living Room/dining Bathroom 2

DISCLAIMER

This floor plan is indicative of a general layout only and does not form part of any contract. Neither the plan nor its provision may be relied on as a represe