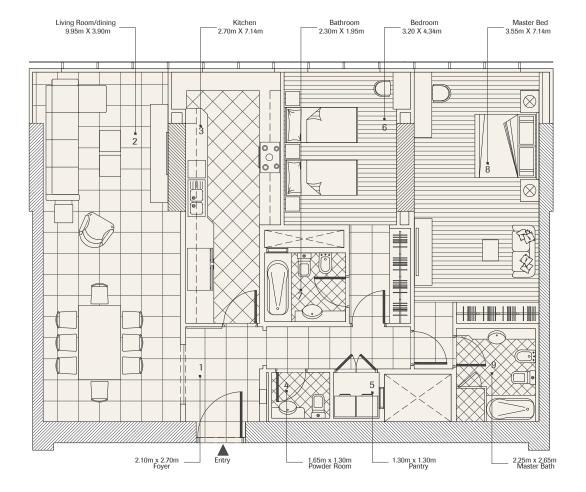

#### Living Room/dining Baicony 4.90m x 1.40m 2.30m x 2.25m 4.10m x 4.30m 3.90m x 3.94m 2.10m x 2.20m 4.10m x 6.20m 101 $\otimes$ 11 V 9 12 F X 13 Entry 4.90m x 1.37m — 5.74m x 4.00m -1.60m x 1.45m -4.95m x 3.00m - 3.00m x 2.10m - 1.60m x 1.60m - 1.35m x 1.70m 2.65m X 3.00m Balcony Kitchen Powder Room Foyer Maid's Room Maid's Bath Store Master Bath

Bathroom 2

Bedroom 1

Bedroom 2

Bathroom 1

Master Bed