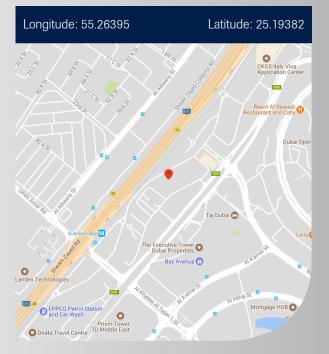

### About the Locality

- Attractions: Dubai Canal, Safa Park
- Shopping attraction: Dubai Mall
- Less than 400m to Business Bay Metro Station
- Health Care: Medcare Hospital
- Convenience Stores: West Zone, Spinneys
- Banks / Financial Institutions: Arab Bank
- Prominent Landmarks: Burj Khalifa

#### Landmarks

- Less than 400m to Business Bay Metro Station
- Approximately 1km to Burj Khalifa
- Easy access to Sheikh Zayed Road & Al Khail Road