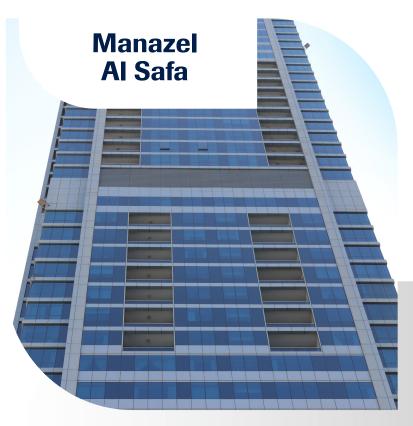

#### Overview

Manazel Al Safa offers all the comforts of urban living, surrounded by stunning views of the iconic Burj Khalifa, The Dubai Fountains and the Arabian Sea. Located in the heart of Dubai, with easy access to Jumeirah, this spectacular 54 storey high-rise is just minutes away from The Dubai Mall and other popular shopping and entertainment attractions. With round-the-clock security and easy access to all life's modern amenities, unparalleled luxury and comfort are ever present.

# Types of Units

 Manazel Al Safa tower is a blend of spacious 2 B/R, 3 B/R & Penthouse apartments with showrooms on the ground floor of the building.