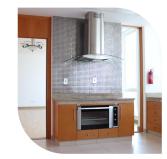

## Highlights

- Spacious apartments with big balconies
- Breathtaking floor-to-ceiling windows
- Built-in wardrobes and equipped kitchens
- · Maid's room, Store room and Laundry room options