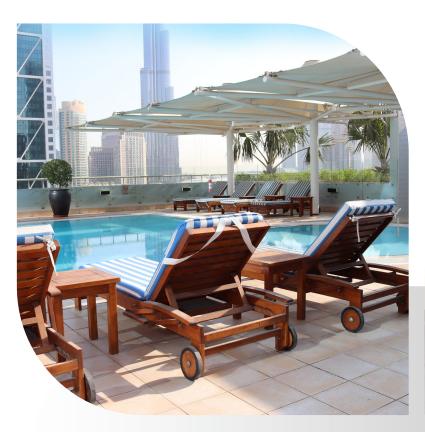

## Highlights

- Spacious apartments with big balconies
- Breathtaking floor-to-ceiling windows
- Built-in wardrobes and equipped kitchens
- · Maid's room, Store room and Laundry room options

#### **Facilities**

- 24 Hours Security with CCTV
- Kids Play Area
- Outdoor Swimming Pool
- Gym & Sauna Room
- Business Center
- Conference Room
- Billiards Room
- Cinema Room
- Basement Storage